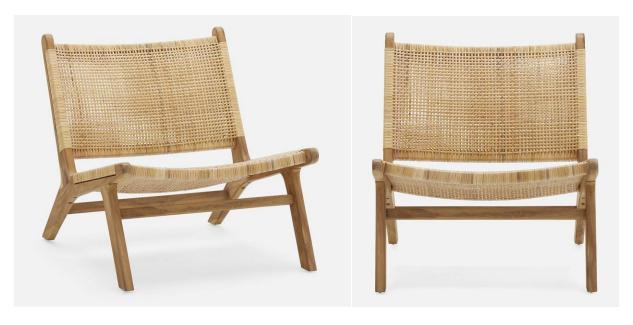

## **SAFETY RECALL**

RECALL DATE: 6-November-2020

PRODUCT: Rattan lounge chair SERBI

SKU: 45.96.69.42

PO #: 111158

SOLD BETWEEN: 1-May-20 -> 1-Nov-20

NUMBER OF UNITS AFFECTED: 315

HAZARD: The seat back may unexpectedly detached, posing a fall hazard.