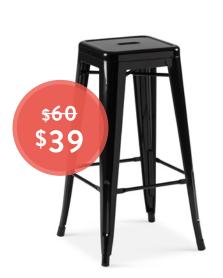

Clancy queen size bed

**ONLY \$399** 

Scoop adjustable stool <del>\$109</del> \$49

Hudson iron bar stool 30" <del>\$60</del> \$39

EIFFEL dining table 47"

<del>\$319</del>

\$199

Robin adjustable stool **ONLY \$39** 