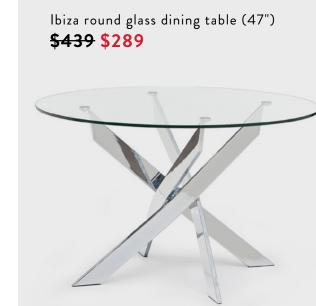

Clancy queen size bed

**ONLY \$399** 

Scoop adjustable stool <del>\$109</del> \$49

Hudson iron bar stool 30" <del>\$60</del> \$39

EIFFEL dining table 47"

<del>\$319</del>

\$199

Robin adjustable stool **ONLY \$39** 