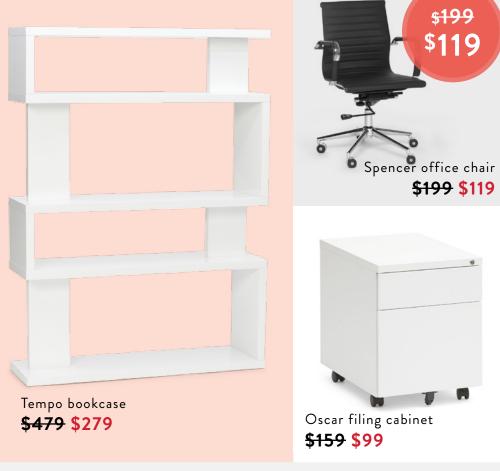

79 \$63

## SALEM DINING CHAIR ONLY \$109

Lena extendable dining table ONLY \$479

<del>\$919</del> \$639











#### Choose from over 50 styles.

















Norah coffee table \$149 \$89

Miami 3-seater sofa \$959 \$799 \$799



Taylor interchangeable sectional sofa

Kate media unit **\$439 \$279** 

\$439 \$279



3-SEATER SOFA
ONLY \$699

**DIETRICH** 





<del>\$199</del>

\$129

Arc floor lamp **\$199 \$129** 



Kanji armchair \$379 \$239

<del>\$519</del> \$319

(mg

Joy storage coffee table

Free shipping

ON ORDERS OVER \$500

visit structube.com/us









Cooper modular sectional sofa \$1999 \$1399



Hamburg acacia wood 6-drawer chest <del>\$799</del> \$559



**SHOP THE LOOKS ONLINE AT** STRUCTUBE.COM/US/DEALS

Clancy queen size bed

**ONLY \$399** 



































Scoop adjustable stool <del>\$109</del> \$49



Hudson iron bar stool 30" <del>\$60</del> \$39



EIFFEL dining table 47"

<del>\$319</del>

\$199

Robin adjustable stool **ONLY \$39** 



<del>\$159</del> \$99



Cardiff armchair <del>\$619</del> \$399



Low

**Prices** 

Kemp chair <del>\$439</del> \$399



SECTIONAL SOFA

YORKINTERCHANGEABLE

Nesta marble end table ONLY \$109

Frost table lamp \$129 \$79

Sandy dining chair ONLY \$119 Osaka coffee table \$179 \$119