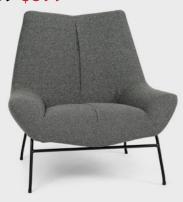

**DIETRICH** 

<del>\$199</del>

\$129

Arc floor lamp **\$199 \$129** 

Kanji armchair \$379 \$239

<del>\$519</del> \$319

(mg

Joy storage coffee table