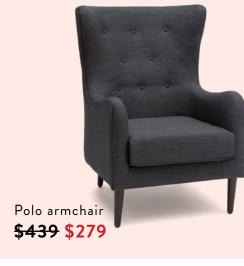

#### Choose from over 50 styles.

Norah coffee table \$149 \$89

Miami 3-seater sofa \$959 \$799 \$799

Taylor interchangeable sectional sofa

Kate media unit **\$439 \$279** 

\$439 \$279

3-SEATER SOFA
ONLY \$699