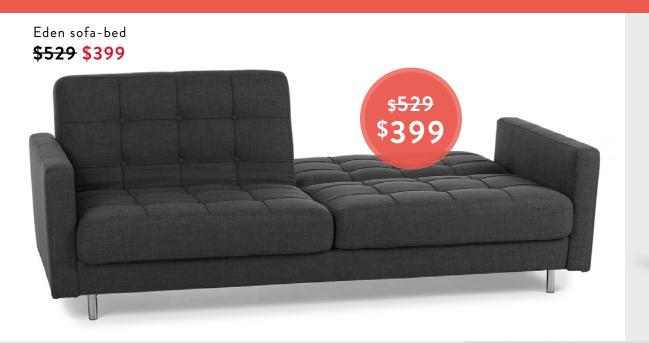

#### Choose from over 50 styles.

Norah coffee table \$149 \$89

Miami 3-seater sofa \$959 \$799 \$799

Taylor interchangeable sectional sofa

Kate media unit **\$439 \$279** 

\$439 \$279

3-SEATER SOFA
ONLY \$699