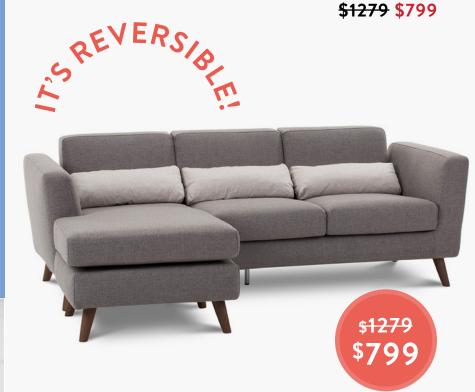

<del>\$159</del> \$99

Cardiff armchair <del>\$619</del> \$399

Low

**Prices** 

Kemp chair <del>\$439</del> \$399

SECTIONAL SOFA

YORKINTERCHANGEABLE

Nesta marble end table ONLY \$109