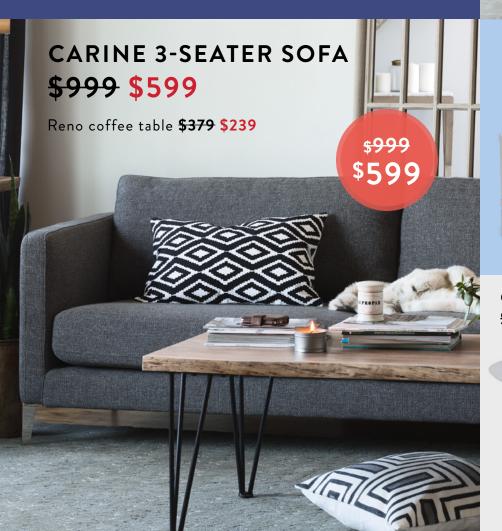

#### Choose from over 50 styles.

Norah coffee table \$149 \$89

Miami 3-seater sofa \$959 \$799 \$799

Taylor interchangeable sectional sofa

Kate media unit **\$439 \$279** 

\$439 \$279

3-SEATER SOFA
ONLY \$699