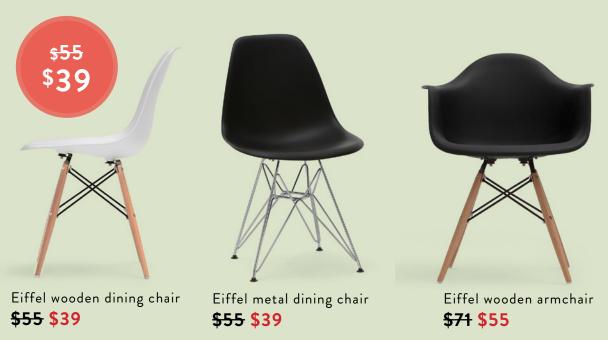

# STRUCTUBE



### Discover our range of dreamy beds!



Camille queen size bed ONLY \$379

Gwen queen size bed
ONLY \$219

Calais queen size bed
ONLY \$299

#### GREAT DESIGNS, LOW PRICES.

Meet Structube. A furniture retailer committed to offering you the most beautiful designs for your home at incredibly low prices. Discover our favorite items within these pages, and shop more amazing deals online at structube.com/us.



Luxe dining chair \$79 \$63

## SALEM DINING CHAIR ONLY \$109

Lena extendable dining table ONLY \$479

<del>\$919</del> \$639











#### Choose from over 50 styles.

















Norah coffee table \$149 \$89

Miami 3-seater sofa \$959 \$799 \$799



Taylor interchangeable sectional sofa

Kate media unit **\$439 \$279** 

\$439 \$279



3-SEATER SOFA
ONLY \$699

**DIETRICH** 





<del>\$199</del>

\$129

Arc floor lamp **\$199 \$129** 



Kanji armchair \$379 \$239

<del>\$519</del> \$319

(mg

Joy storage coffee table

Free shipping

ON ORDERS OVER \$500

visit structube.com/us









Cooper modular sectional sofa \$1999 \$1399



Hamburg acacia wood 6-drawer chest <del>\$799</del> \$559



**SHOP THE LOOKS ONLINE AT** STRUCTUBE.COM/US/DEALS

Clancy queen size bed

**ONLY \$399** 



































Scoop adjustable stool <del>\$109</del> \$49



Hudson iron bar stool 30" <del>\$60</del> \$39