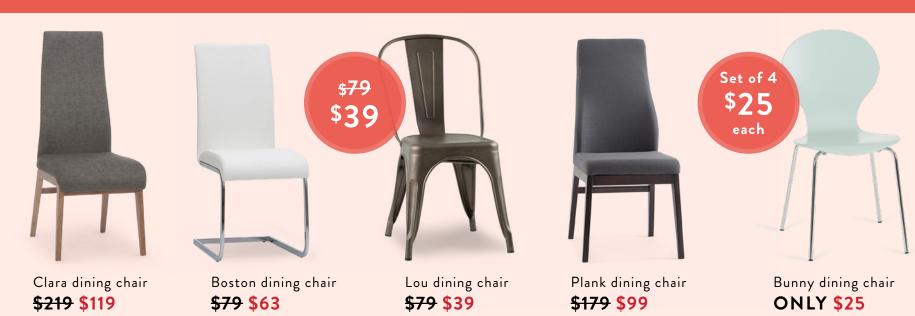

# STRUCTUBE



### Discover our range of dreamy beds!



Camille queen size bed ONLY \$379

Gwen queen size bed
ONLY \$219

Calais queen size bed
ONLY \$299

#### GREAT DESIGNS, LOW PRICES.

Meet Structube. A furniture retailer committed to offering you the most beautiful designs for your home at incredibly low prices. Discover our favorite items within these pages, and shop more amazing deals online at structube.com/us.



Luxe dining chair \$79 \$63

## SALEM DINING CHAIR ONLY \$109

Lena extendable dining table ONLY \$479

<del>\$919</del> \$639











#### Choose from over 50 styles.

















Norah coffee table \$149 \$89

Miami 3-seater sofa \$959 \$799 \$799



Taylor interchangeable sectional sofa

Kate media unit **\$439 \$279** 

\$439 \$279



3-SEATER SOFA
ONLY \$699

**DIETRICH** 





<del>\$199</del>

\$129

Arc floor lamp **\$199 \$129** 



Kanji armchair \$379 \$239

<del>\$519</del> \$319

(mg

Joy storage coffee table

Free shipping

ON ORDERS OVER \$500

visit structube.com/us









Cooper modular sectional sofa \$1999 \$1399



Hamburg acacia wood 6-drawer chest <del>\$799</del> \$559



**SHOP THE LOOKS ONLINE AT** STRUCTUBE.COM/US/DEALS

Clancy queen size bed

**ONLY \$399** 



































Scoop adjustable stool <del>\$109</del> \$49



Hudson iron bar stool 30" <del>\$60</del> \$39