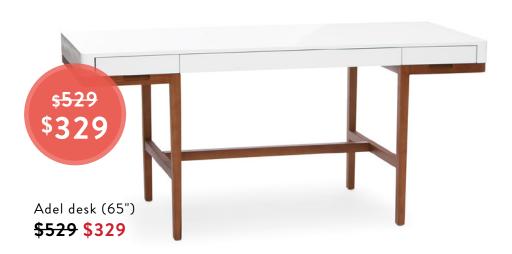

$63

## SALEM DINING CHAIR ONLY \$109

Lena extendable dining table ONLY \$479

<del>\$919</del> \$639











#### Choose from over 50 styles.

















Norah coffee table \$149 \$89

Miami 3-seater sofa \$959 \$799 \$799



Taylor interchangeable sectional sofa

Kate media unit **\$439 \$279** 

\$439 \$279



3-SEATER SOFA
ONLY \$699

**DIETRICH** 





<del>\$199</del>

\$129

Arc floor lamp **\$199 \$129** 



Kanji armchair \$379 \$239

<del>\$519</del> \$319

(mg

Joy storage coffee table

Free shipping

ON ORDERS OVER \$500

visit structube.com/us









Cooper modular sectional sofa \$1999 \$1399



Hamburg acacia wood 6-drawer chest <del>\$799</del> \$559



**SHOP THE LOOKS ONLINE AT** STRUCTUBE.COM/US/DEALS

Clancy queen size bed

**ONLY \$399** 



































Scoop adjustable stool <del>\$109</del> \$49



Hudson iron bar stool 30" <del>\$60</del> \$39



EIFFEL dining table 47"

<del>\$319</del>

\$199

Robin adjustable stool **ONLY \$39** 



<del>\$159</del> \$99



Cardiff armchair <del>\$619</del> \$399



Low

**Prices** 

Kemp chair <del>\$439</del> \$399



SECTIONAL SOFA

YORKINTERCHANGEABLE

Nesta marble end table ONLY \$109

Frost table lamp \$129 \$79

Sandy dining chair ONLY \$119 Osaka coffee table \$179 \$119