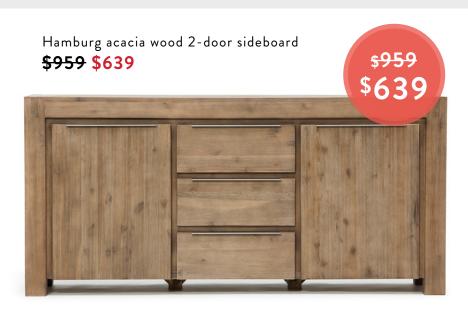

Free shipping

ON ORDERS OVER \$500

visit structube.com/us

Cooper modular sectional sofa \$1999 \$1399

Hamburg acacia wood 6-drawer chest <del>\$799</del> \$559

**SHOP THE LOOKS ONLINE AT** STRUCTUBE.COM/US/DEALS