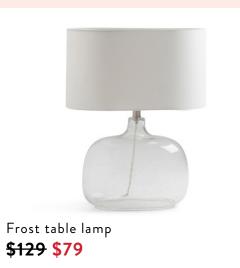

Frost table lamp \$129 \$79

Sandy dining chair ONLY \$119 Osaka coffee table \$179 \$119