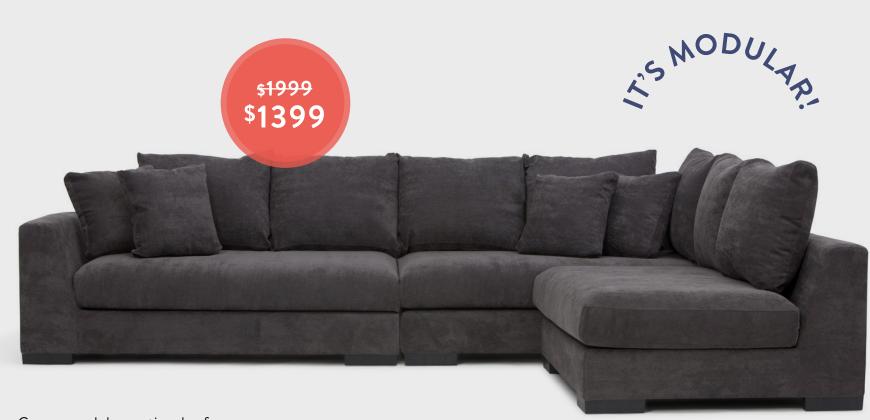

Free shipping

ON ORDERS OVER \$500

visit structube.com/us

Cooper modular sectional sofa \$1999 \$1399

Hamburg acacia wood 6-drawer chest <del>\$799</del> \$559

**SHOP THE LOOKS ONLINE AT** STRUCTUBE.COM/US/DEALS