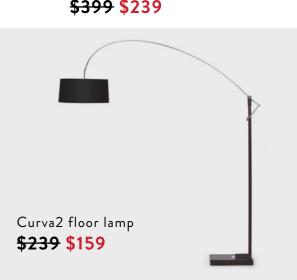

**DIETRICH** 

<del>\$199</del>

\$129

Arc floor lamp **\$199 \$129** 

Kanji armchair \$379 \$239

<del>\$519</del> \$319

(mg

Joy storage coffee table