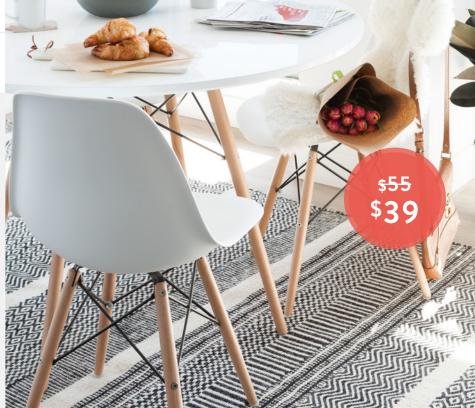

Clancy queen size bed

**ONLY \$399** 

Scoop adjustable stool <del>\$109</del> \$49

Hudson iron bar stool 30" <del>\$60</del> \$39

EIFFEL dining table 47"

<del>\$319</del>

\$199

Robin adjustable stool **ONLY \$39** 