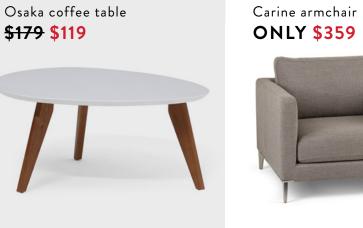

Frost table lamp \$129 \$79

Sandy dining chair ONLY \$119 Osaka coffee table \$179 \$119