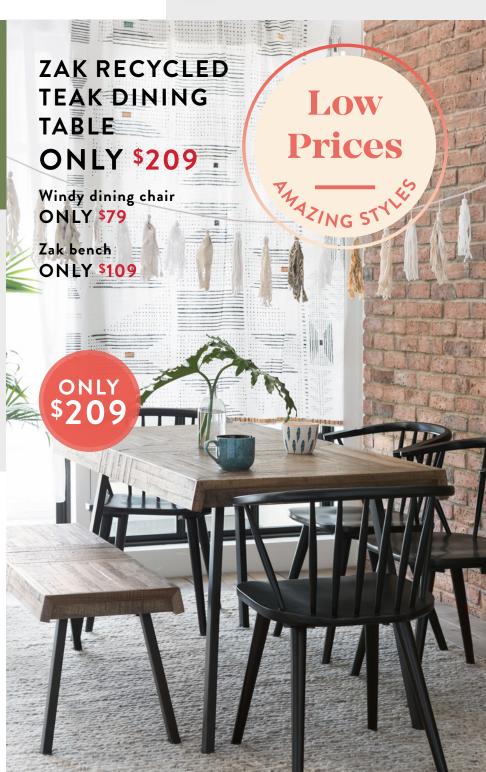

## SALEM DINING CHAIR ONLY \$109

Lena extendable dining table ONLY \$479

<del>\$919</del> \$639